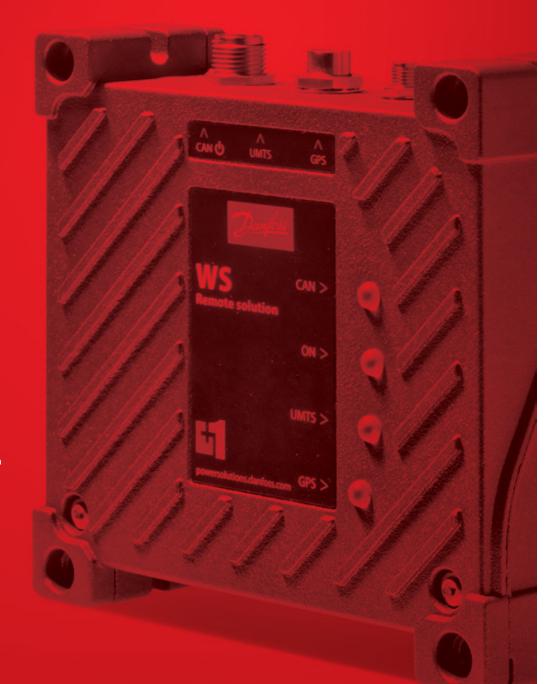

While other telematics solutions offer bits and pieces of capability, Danfoss brings the comprehensive suite of telematics performance into one product: the Core-TX system.

# Now Danfoss Power Solutions provides OEMs with a way to integrate telematics into their product lineup and instantly compete with even the largest industry players.

The Danfoss Core-TX<sup>™</sup> telematics solution can be integrated into your OEM process without the need for specific programming knowledge. What's more, it can also be easily retrofitted to customers' entire fleets without having to change a single line of programming.

### The powerful platform that's engineered for the future

Danfoss engineered the Core-TX telematics system with the future in mind. The Core-TX system is a robust, open and flexible solution that allows you to create custom applications and services to differentiate yourself from the competition.