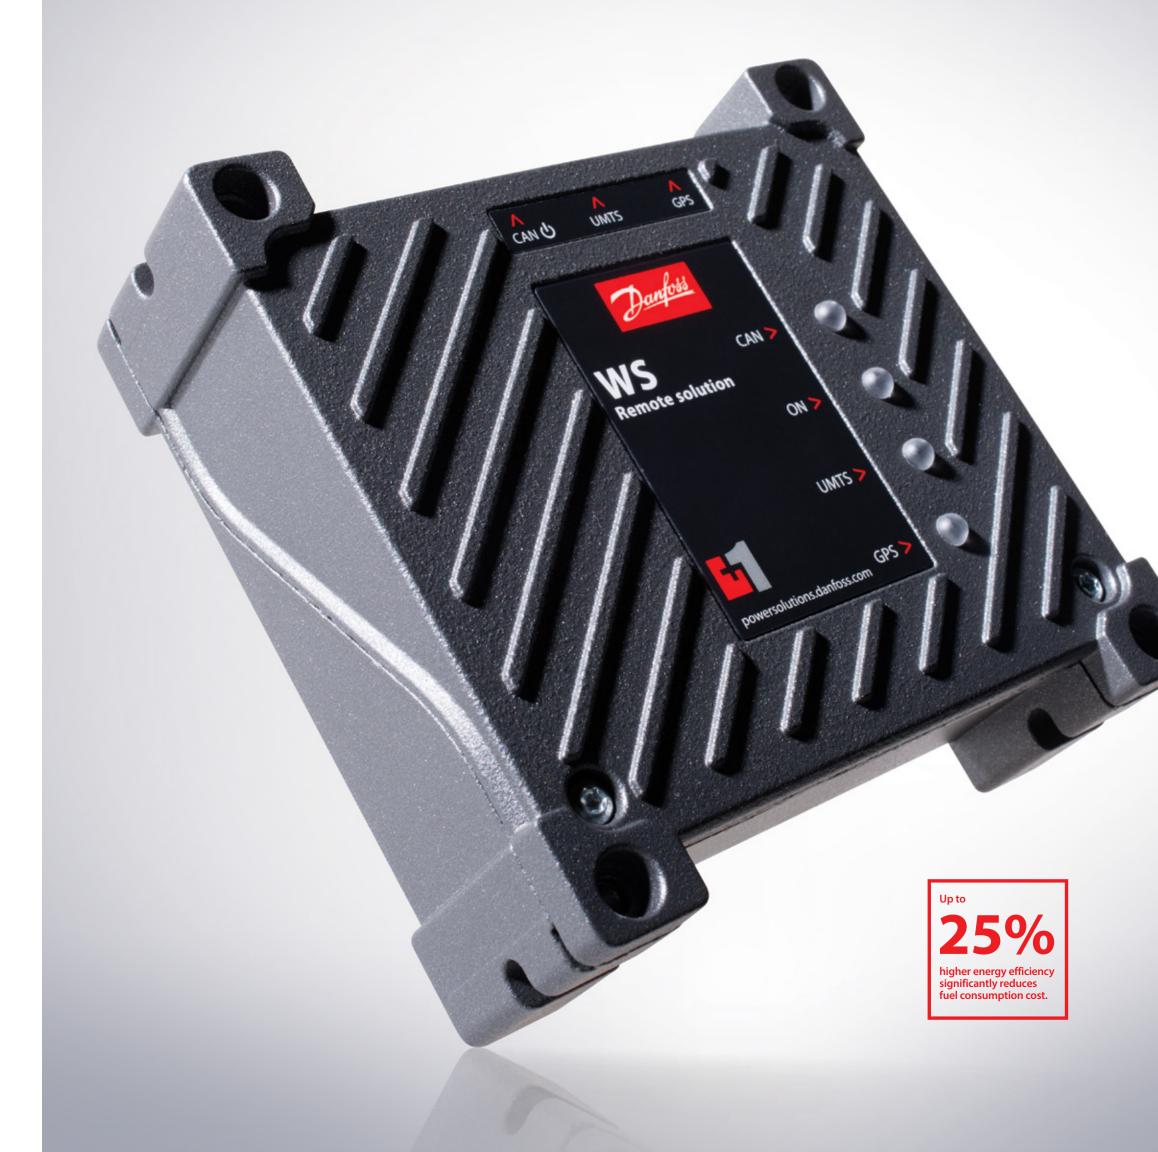

# Now Danfoss Power Solutions provides OEMs with a way to integrate telematics into their product lineup and instantly compete with even the largest industry players.

The Danfoss Core-TX<sup>™</sup> telematics solution can be integrated into your OEM process without the need for specific programming knowledge. What's more, it can also be easily retrofitted to customers' entire fleets without having to change a single line of programming.

#### Danfoss telematics solution gets the data flowing

Danfoss engineered Core-TX telematics for peak performance in all areas of telematics.

**Gathering data:** Danfoss has data capture systems that can be integrated by OEMs to add value to their products and retrofitted to existing equipment to build or expand the networked fleet. We've done all the research and development, testing, and perfecting for you. And for equipment that already has the Plus+1 Service Tool, retrofit is as easy as changing a cable.

Transmitting data: The Danfoss Core-TX Telematics Solution doesn't lock your customers into a single network provider. They can choose the provider that best fits their needs — prepaid, flat rate, local, global, satellite, cellular — the flexibility is virtually unlimited. By using both GPS and GLONASS, the Core-TX system ensures that no matter where you send equipment or where you do business — down the street or around the world — you'll always stay connected.